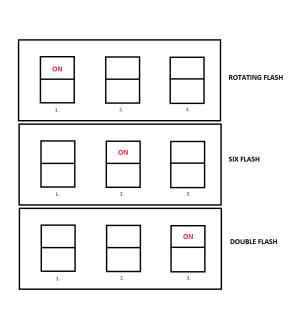

#### Additional Information:

To select flash pattern remove lens by turning anti clockwise and select flash pattern by choosing the appropriate dip switch.

- 1. Rotating Flash
- 2. Six Flash
- 3. Double Flash