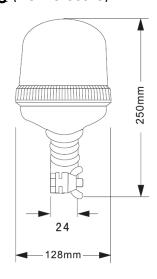

## **Technical Drawing** (not to scale)

Dimensions See above diagram
Approvals E Mark ECE EMC R10

Protection IP55

The information contained in this document is correct to the best of our knowledge at the time of printing. However, specifications may change at any time without notice.